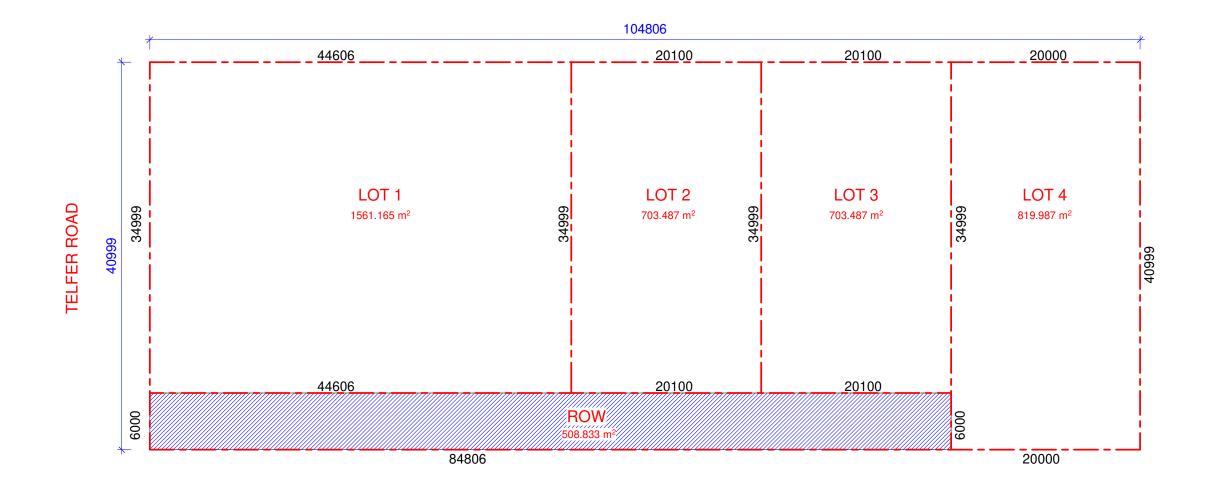

SUBDIVISION PLAN 1:200

REVISION SCHEDULE ISSUE DESCRIPTION ISSUED BY
A AREA OF LOT 2 AND LOT 3 SO
REVISED

Member Australian Institute of Architects

THIS DRAWING ISSUE HAS BEEN REVIEWED BY DIRECTOR - SO **037 / 17-18** A101

CLIENT MARK MINA DRAWING TITLE SUBDIVISION PLAN

**DATE** 25-10-2019 SCALE @ A1 PROJECT NUMBER DRAWING No.

PROPOSED SENIORS LIVING DEVELOPMENT 30-32 TELFER ROAD, CASTLE HILL

VISUAL SCALE 1:200 @ A1

> JS Architects Pty Ltd
> Suite 4.04, Level 4, No: 5 Celebration Drive
> BELLA VISTA ~ NSW 2153 Australia
> T . 61 2 8814-6991 FAX: 61 2 8814-6992
> M . 61 412 06 60 04
> E . info @ jsarchitects.com.au
> W . www.jsarchitects.com.au
> A8IV 70 119 946 975
> Nominadel Architect.Sigmon Orductawas (RAMA 6866) ARCHITECTS